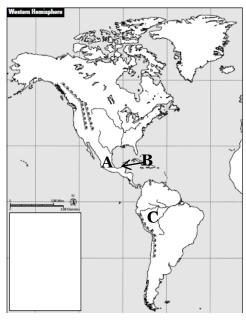

# WHI.11ab in a Nutshell

During the last Ice Age, hunter-gatherer societies migrated into the Americas by crossing the **Bering Strait**.

**Directions:** Identify the civilization

- A. Aztec Civilization
- B. Mayan Civilization
- C. Incan Civilization

## **Mayan Civilization**

- Located on the **Yucatan Peninsula**
- Had <u>city-state</u> ruled by a <u>king</u>
- Capital city named **Chichen Itza**
- Economy based on <u>agriculture</u> and <u>trade</u>
- Were **polytheistic** (believed in many gods)
- Practiced human <u>sacrifice</u>
- Built **pyramids**
- Developed a **calendar**, had a **number** system with o, and a **written** language

#### **Aztec Civilization**

- Located in **Central Mexico**
- Capital city named **Tenochtitlan** (called Mexico City today)
- Had <u>city-states</u> ruled by an <u>emperor</u>
- Economy based on **agriculture**; developed **chinampa** farming
- Were **polytheistic** (believed in many gods)
- Built **pyramids**
- Performed human sacrifices
- Developed a **calendar**
- Conquered by the **Spanish**

## **Incan Civilization**

- Located in the **Andes Mountains** in South America
- Ruled by an **emperor** with absolute power
- Economy based on high-altitude **agriculture**; developed **terrace** farming
- Were **polytheistic** (believed in many gods)
- Built <u>temples</u>
- Had a <u>road</u> system, used <u>quipu</u> to keep records, and developed a <u>calendar</u>
- Conquered by the **Spanish**